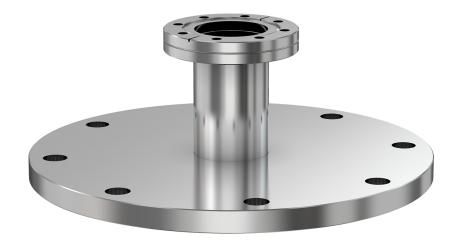

# CF to ASA straight adapter nipple 1.33" OD CF to 9" OD ASA straight adapter nipple

Part number: AN-133-ASA-9

## CF to ASA straight adapter nipple 1.33" OD CF to 9" OD ASA straight adapter nipple

- Enables easy joining of two different flanges or fittings
- Most popular types & combinations listed
- Contact us at 800-824-4166 if you can't find exactly what you need

#### AN-133-ASA-9

| Parameters        | Specifications                     |
|-------------------|------------------------------------|
| Flange 1          | DN 16 CF (1.33" OD)                |
| Adapter Type      | Straight Adapter                   |
| Flange 2          | DN 4 (9" OD)                       |
| Material          | 304 stainless                      |
| Tube OD           | 3/4"                               |
| Port Length       | 5.00"                              |
| Vacuum Range      | 1 · 10 <sup>-8</sup> mbar to 1 bar |
| Temperature Range | -20 °C to 150 °C                   |
| Weight            | 8.8 lbs                            |