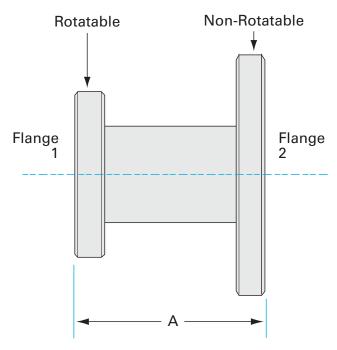

# Dimensions (in inches) Dim A 5.00"

#### AN-133-ASA-9

| Parameters        | Specifications                     |
|-------------------|------------------------------------|
| Flange 1          | DN 16 CF (1.33" OD)                |
| Adapter Type      | Straight Adapter                   |
| Flange 2          | DN 4 (9" OD)                       |
| Material          | 304 stainless                      |
| Tube OD           | 3/4"                               |
| Port Length       | 5.00"                              |
| Vacuum Range      | 1 · 10 <sup>-8</sup> mbar to 1 bar |
| Temperature Range | -20 °C to 150 °C                   |
| Weight            | 8.8 lbs                            |