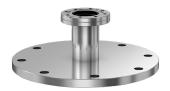

# CF to ASA straight adapter nipple 1.33" OD CF to 9" OD ASA straight adapter nipple

Part number: AN-133-ASA-9

## CF to ASA straight adapter nipple 1.33" OD CF to 9" OD ASA straight adapter nipple

- Enables easy joining of two different flanges or fittings
- Most popular types & combinations listed
- Contact us at 800-824-4166 if you can't find exactly what you need

#### AN-133-ASA-9

| Parameters        | Specifications                     |
|-------------------|------------------------------------|
| Flange 1          | DN 16 CF (1.33" OD)                |
| Adapter Type      | Straight Adapter                   |
| Flange 2          | DN 4 (9" OD)                       |
| Material          | 304 stainless                      |
| Tube OD           | 3/4"                               |
| Port Length       | 5.00"                              |
| Vacuum Range      | 1 · 10 <sup>-8</sup> mbar to 1 bar |
| Temperature Range | -20 °C to 150 °C                   |
| Weight            | 8.8 lbs                            |